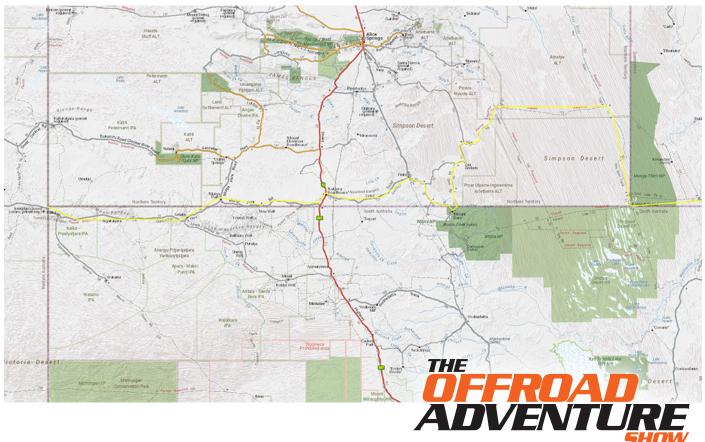

## TRACK NOTES:

From Poeppel Corner, we headed North on the Hay River track, before turning west again towards Old ANdado Station and Finke. We briefly returned to the blacktop from Kulgera, before continuing west towards Mulga Park, and the Mann Ranges. A permit is required for this part of the journey. The Surveyor Generals Corner is where the NT and SA border meets the eastern edge of WA.

DISTANCE: ~1400km NEARBY TRACKS: Hay River Track, Ruby Gap Track, Oodnadatta Track, Colson Track NEAREST TOWN: Alice Springs, Finke, Kulgera Roadhouse LOCAL CONTACT: Tourism Central Australia, Alice Springs 1800 645 199